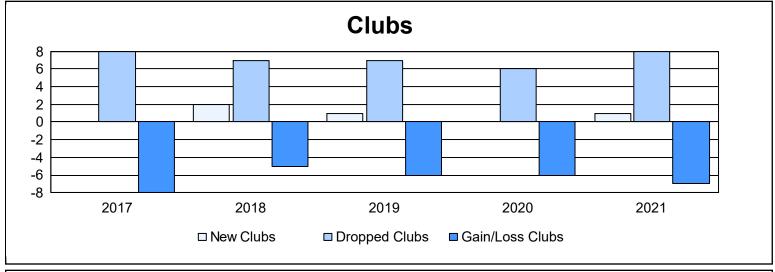

| Year      | New<br>Clubs | Dropped<br>Clubs | Gain/<br>Loss<br>Clubs | New<br>Members | Charter<br>Members | Reinstate<br>Members | Transfer<br>Members | Total<br>Member<br>Added | Total<br>Members<br>Dropped | Gain/<br>Loss<br>Members |
|-----------|--------------|------------------|------------------------|----------------|--------------------|----------------------|---------------------|--------------------------|-----------------------------|--------------------------|
| 2016-2017 | 0            | 8                | -8                     | 956            | 0                  | 19                   | 57                  | 1,032                    | 1,203                       | -171                     |
| 2017-2018 | 2            | 7                | -5                     | 807            | 101                | 17                   | 15                  | 940                      | 1,057                       | -117                     |
| 2018-2019 | 1            | 7                | -6                     | 643            | 21                 | 13                   | 32                  | 709                      | 1,178                       | -469                     |
| 2019-2020 | 0            | 6                | -6                     | 601            | 0                  | 14                   | 25                  | 640                      | 1,210                       | -570                     |
| 2020-2021 | 1            | 8                | -7                     | 453            | 54                 | 17                   | 14                  | 538                      | 990                         | -452                     |
| Average   | 1            | 7                | -6                     | 692            | 35                 | 16                   | 29                  | 772                      | 1,128                       | -356                     |